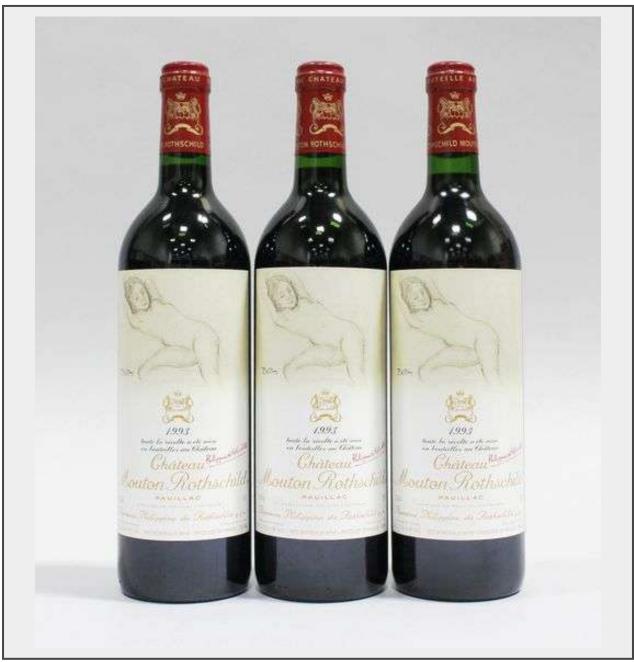

# Sale Name: Fines Wines & Spirits LOT 251 - Château Mouton Rothschild 1993 (3 bottles)

### Château Mouton Rothschild 1993 (3 bottles)

Pauillac, Red Bordeaux Blend 1er Grand Cru Classe 750 ml / France / 12.5% ABV

#### DC 90 | JS 90 | WA 90 | WS 90

"The 1993 is a beautifully made wine which could be considered a sleeper of the vintage. The wine boasts a dark purple color, followed by a sweet, pain grillee, roasted nut, and cassis-scented bouquet that is just beginning to open. In the mouth, the wine may not possess the body and volume of a vintage such as 1990

or 1989, but there is more richness of fruit, a sweet, ripe, pureness to the wine, as well as medium body and outstanding balance." February 1997 (RP – Wine Advocate)

Proceeds from the sale of this lot are to the benefit of The Palliative Care Society of the Bow Valley.