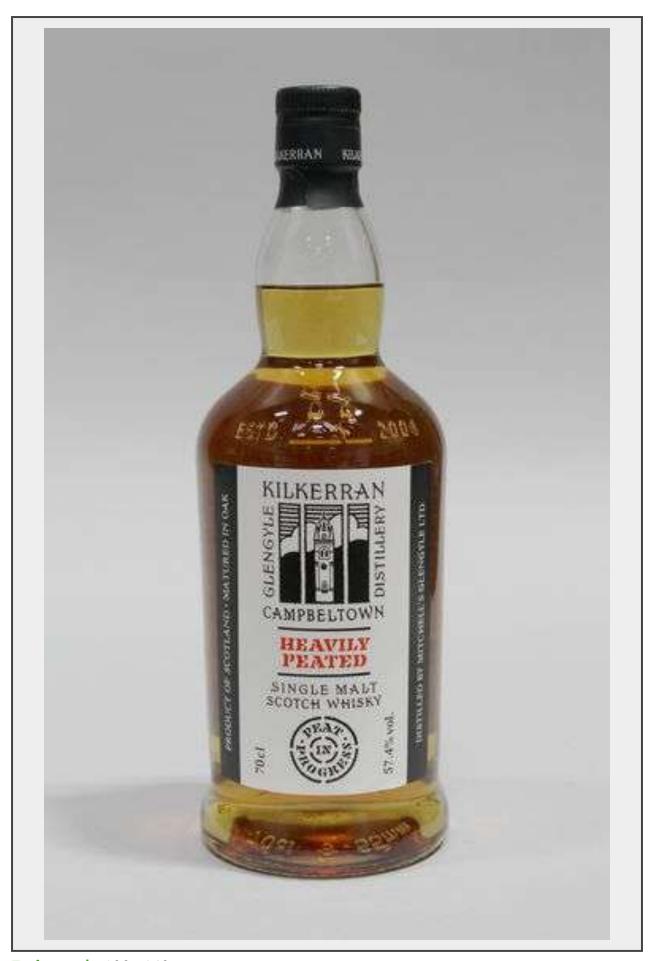

**Sale Name:** Wine & Spirits, March 2025

LOT 29 - Glengyle Kilkerran Heavily Peated Batch No. 6

**Estimate \$** 100 - 140

## Glengyle Kilkerran Heavily Peated Batch No. 6

Distillery Bottled.

70 cl / Campbeltown Single Malt / 57.4% ABV

"Nose – The nose is slightly mineral, with peat smoke apparent from the outset and a malty, cereal note.

Palate – Orchard fruits, apple blossom and poached pear notes emerge, and the peat smoke becomes more prominent on the palate in notes of campfire embers.

Finish – A long, sweet finish concludes this heavily peated dram." - Kilkerran Distillery