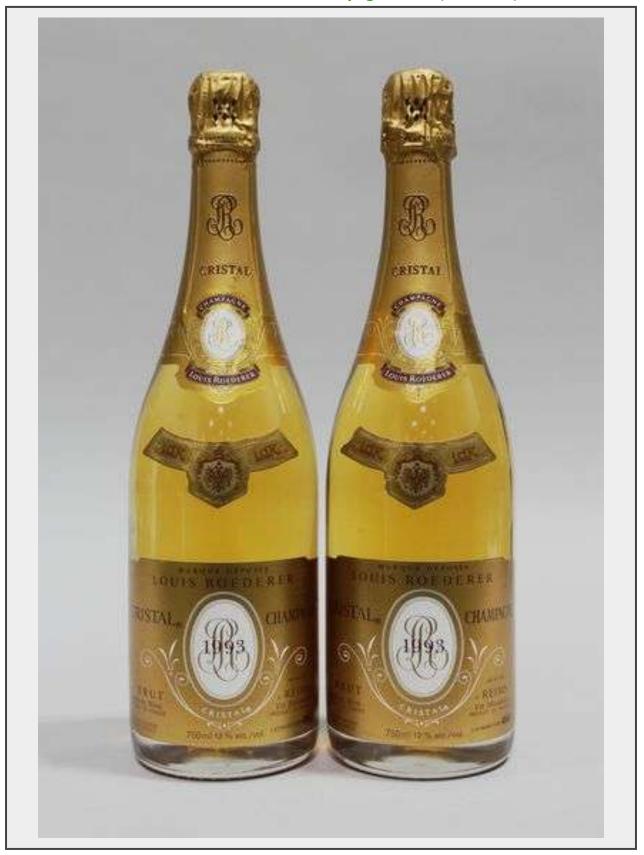

**Sale Name:** Wine & Spirits - Spring 2025

LOT 196 - Louis Roederer "Cristal" Brut Champagne 1993 (2 Bottles)

**Estimate \$** 1200-1600

**Description** 

## Louis Roederer "Cristal" Brut Champagne 1993 (2 Bottles)

Champagne, Chardonnay Blend 750 ml / France / 12% ABV

## CT 92 | JR 92.5 | JS 96 | WS 90

"From the family collection, disgorged ten years after harvest, slightly lower than original dosage. A wet harvest that meant Chardonnay was the hero, Pinot Noir struggled to get to ripeness. Shows a savoury note to the nose, some intense flint and deep chalkiness, minerally, dried lemon pith and grapefruit. The palate has great acidity, really focused and tight, citrus flavours dominate here, really crisp, chalky and lemony right the way through. Super tight and focused. 96/100" March 2012 (NS - James Suckling)