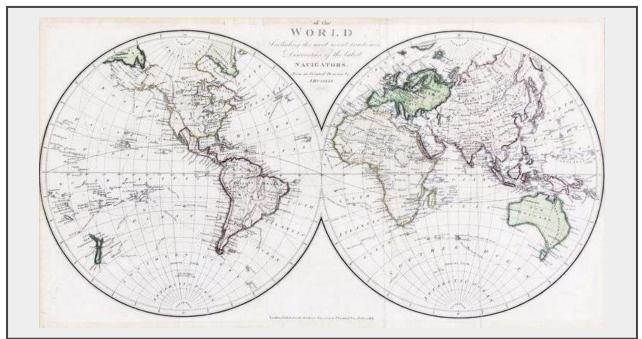

#### DOUBLE HEMISPHERE HISTORIC WORLD MAP

John Russell

"Mao of the World Including the Most Recent Tracts and Discoveries of the Latest Navigators"; 1806

This engraved map has hand coloured detail, added after the initial publication. Shown are early nineteenth century cities, and known geography of the world at the time. Voyages of Captain James Cook are also indicated. Relief is shown pictorially, and scale is not given.