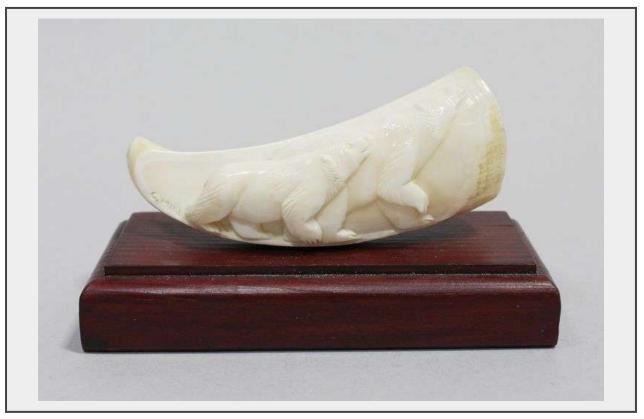

## **LOT 590 - WHALE TOOTH CARVING**

**Estimate \$ 100-200** 

## WHALE TOOTH CARVING

With relief carving of a polar bear and cub. On a wooden platform. Signed C. Min. Overall size:  $2.5 \times 4 \times 1.75$  in.

RESTRICTED MATERIALS: Under the Convention on International Trade in Endangered Species of Wild Fauna and Flora Agreement (CITES), items offered for sale which contain restricted materials such as ivory, tortoiseshell, whalebone, sealskin, rhinoceros horn or other animal parts are not allowed by law to leave Canada or to be imported to most countries. It is the Buyer's responsibility to verify whether this restriction applies to their purchases prior to bidding. No sale shall be rescinded if the Buyer is remiss in this regard. You must ensure that you have reviewed your country's laws before you purchase or ship any works made from, or containing parts made from these restricted materials. It is your responsibility to obtain any necessary permits. No sale shall be rescinded if a permit (CITES or otherwise) cannot be obtained.