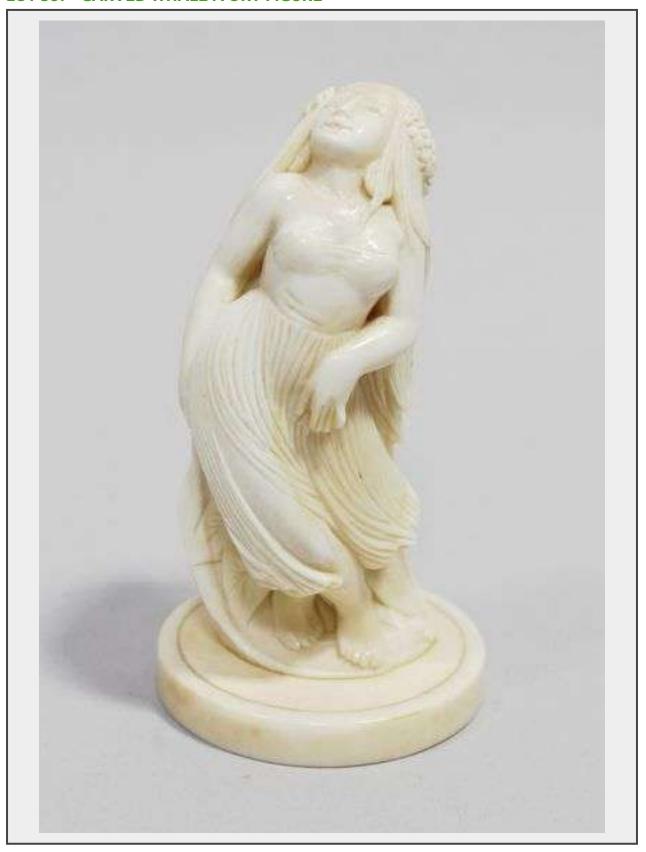

## **LOT 587 - CARVED WHALE IVORY FIGURE**

**Estimate \$ 80-120** 

Description

## **CARVED WHALE IVORY FIGURE**

Sperm whale tooth ivory carving of a Hawaiian hula dancer. Signed C. Min. Height: 4 in.

RESTRICTED MATERIALS: Under the Convention on International Trade in Endangered Species of Wild Fauna and Flora Agreement (CITES), items offered for sale which contain restricted materials such as ivory, tortoiseshell, whalebone, sealskin, rhinoceros horn or other animal parts are not allowed by law to leave Canada or to be imported to most countries. It is the Buyer's responsibility to verify whether this restriction applies to their purchases prior to bidding. No sale shall be rescinded if the Buyer is remiss in this regard. You must ensure that you have reviewed your country's laws before you purchase or ship any works made from, or containing parts made from these restricted materials. It is your responsibility to obtain any necessary permits. No sale shall be rescinded if a permit (CITES or otherwise) cannot be obtained.