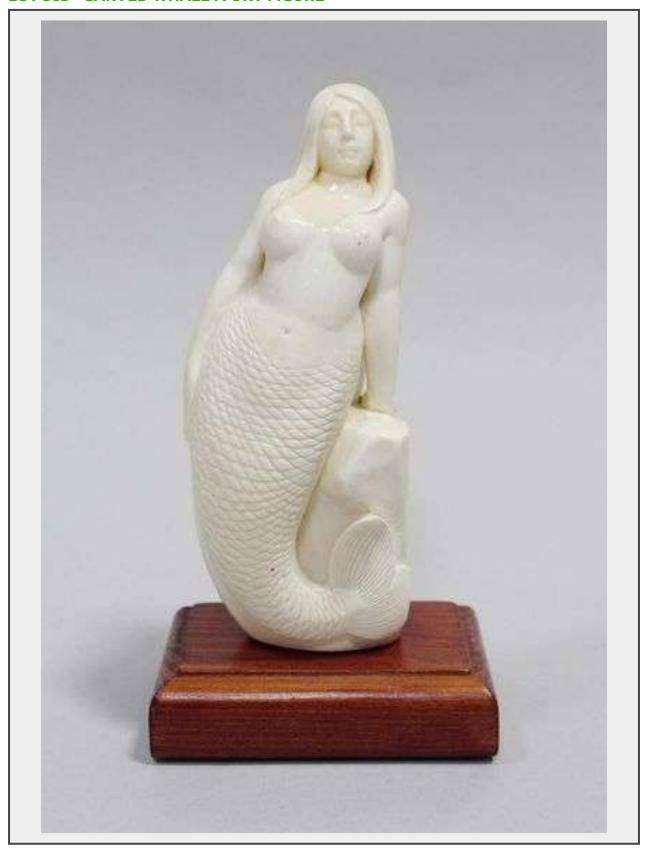

## **LOT 583 - CARVED WHALE IVORY FIGURE**

**Estimate \$** 100-200

Description

## **CARVED WHALE IVORY FIGURE**

Sperm whale tooth ivory carving of a Mermaid. Mounted to a wooden base. Signed C. Min.

Height: 6 in. (overall)

RESTRICTED MATERIALS: Under the Convention on International Trade in Endangered Species of Wild Fauna and Flora Agreement (CITES), items offered for sale which contain restricted materials such as ivory, tortoiseshell, whalebone, sealskin, rhinoceros horn or other animal parts are not allowed by law to leave Canada or to be imported to most countries. It is the Buyer's responsibility to verify whether this restriction applies to their purchases prior to bidding. No sale shall be rescinded if the Buyer is remiss in this regard. You must ensure that you have reviewed your country's laws before you purchase or ship any works made from, or containing parts made from these restricted materials. It is your responsibility to obtain any necessary permits. No sale shall be rescinded if a permit (CITES or otherwise) cannot be obtained.