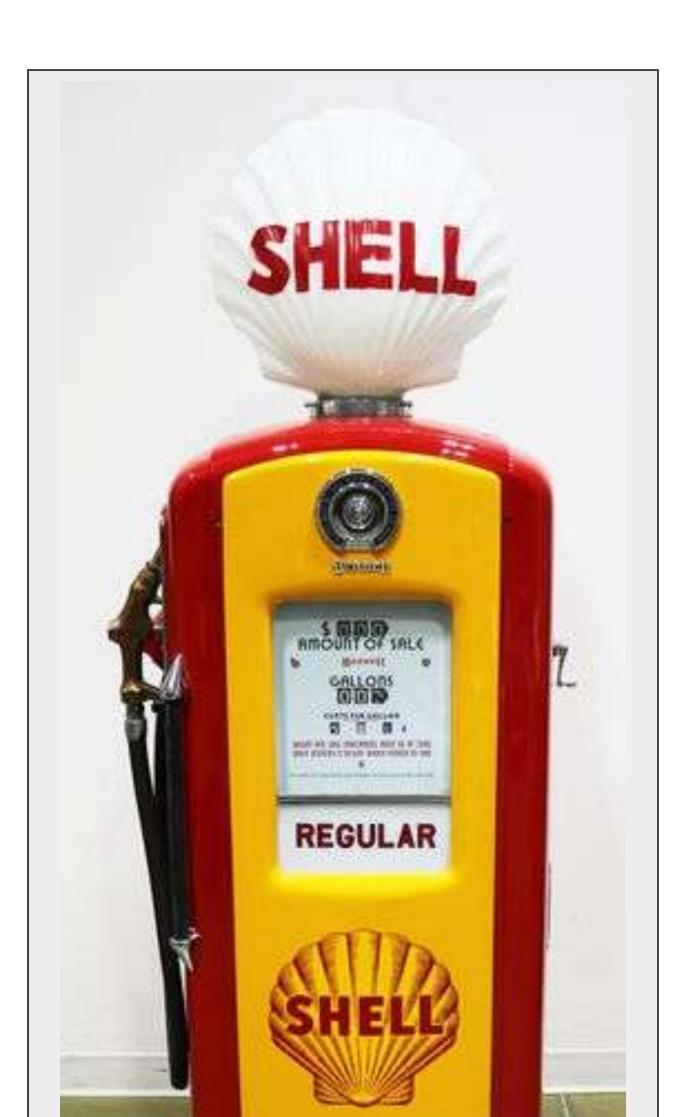

## SHELL MODEL 756 GAS PUMP

Bennett model 756 gas pump in Shell gas style. The pump has been restored in the shell colors of red and yellow. The pump features the 1948 shell logo as a decal. The globe is clamshell shaped and milk glass. The pump has a chrome Bennett logo and computer panel with working lights. Below the glass panel, there are white and red inserts reading 'regular'. The pump also has a rubber hose and buckeye nozzle. On the side of the pump there is a Bennett gas tag, serial no. R 2507 and specification no. 37. Size: 76 x 26 x 18 in.