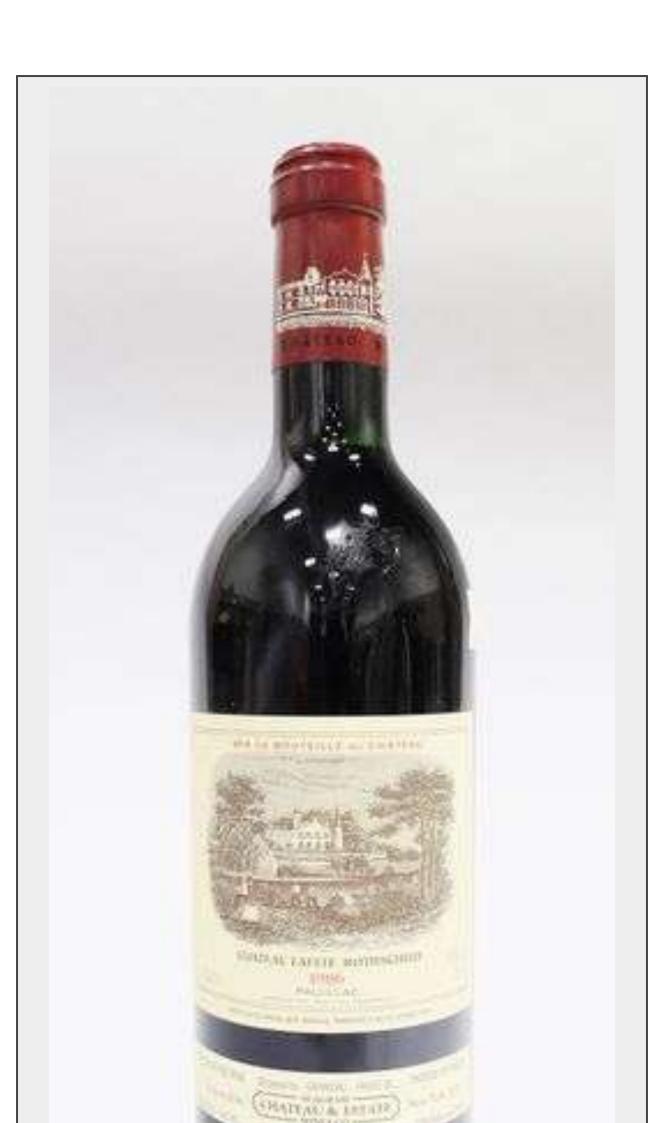

**Sale Name:** Fine Wines & Spirits

LOT 160 - Château Lafite Rothschild 1986

## Château Lafite Rothschild 1986

Pauillac, Red Bordeaux Blend 1er Grand Cru Classé 750 ml / France / 12.5% ABV

DC 100 VN 96 WA 100

"The 1986 possesses outstanding richness, a deep color, medium body, a graceful, harmonious texture, and superb length. The penetrating fragrance of cedar, chestnuts, minerals, and rich fruit is a hallmark of this wine. Powerful, dense, rich, and tannic, as well as medium to full-bodied, with awesome extraction of fruit, this Lafite has immense potential."

December 1997 (RP – Wine Advocate)

Cellaring conditions inspected by Hall's Auction (temperature and humidity-controlled)