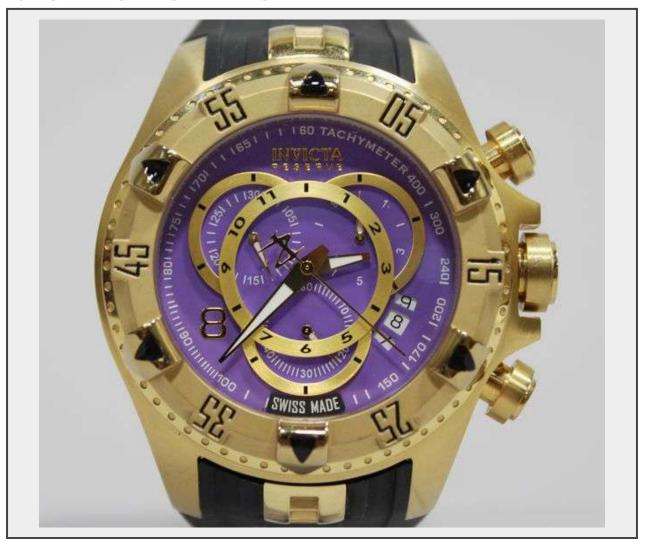

## **INVICTA RESERVE WATCH**

Invicta reserve watch. The watch has a gold toned stainless steel case and polyurethane band. Features: flame fusion crystal, Purple dial, luminous hands, adjustable bezel, swiss quartz movement; chronograph, date and tachymeter functions and is water resistant up to 200 meters. This watch is a part of the reserve collection, with cons. no. 112803-235815 engraved to the back of the case. Model number 0922.