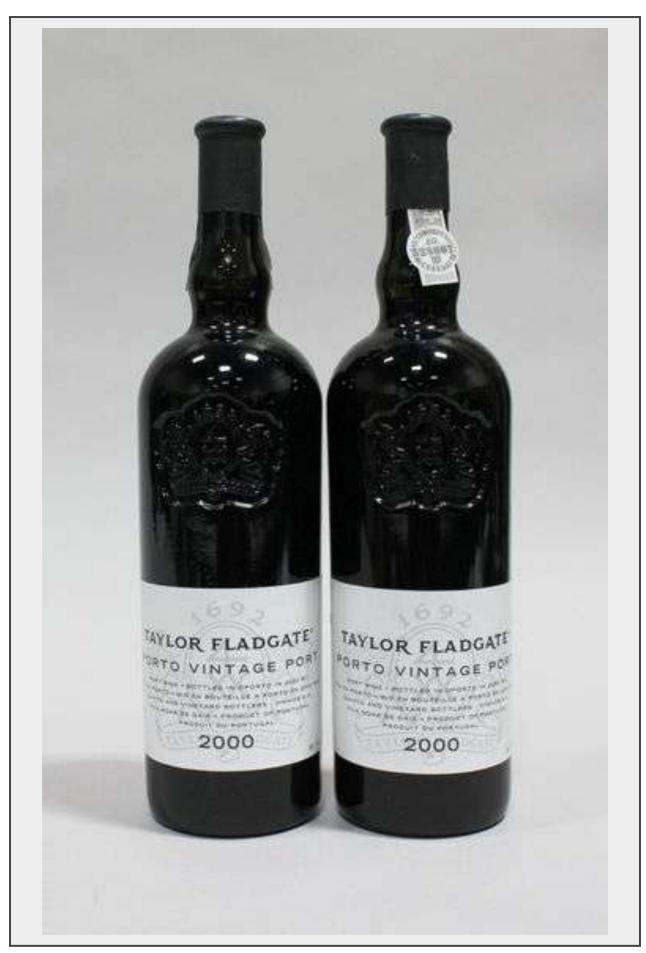

**Sale Name:** Fine Wines & Spirits

LOT 382 - Taylor Fladgate Vintage Port 2000 (2 bottles)

**Estimate \$** 200 - 300

## Taylor Fladgate Vintage Port 2000 (2 bottles)

Douro Valley, Port Blend 750 ml / Portugal / 20.5% ABV

WA 98 | WE 96 | WS 95

"Among the most saturated blue/purple/black-colored examples of the vintage, Taylor's 2000 tastes like a young vintage of Château Latour on steroids. Aromas of graphite, blackberry liqueur, creme de cassis and smoke jump from the glass. Spectacularly concentrated and enormously endowed, with sweetness allied to ripe tannin, decent acidity, and layer upon layer of fruit and extract, this is the leading candidate for the port of the vintage. Anticipated maturity: 2010-2040." October 2002 (WP – Wine Advocate)