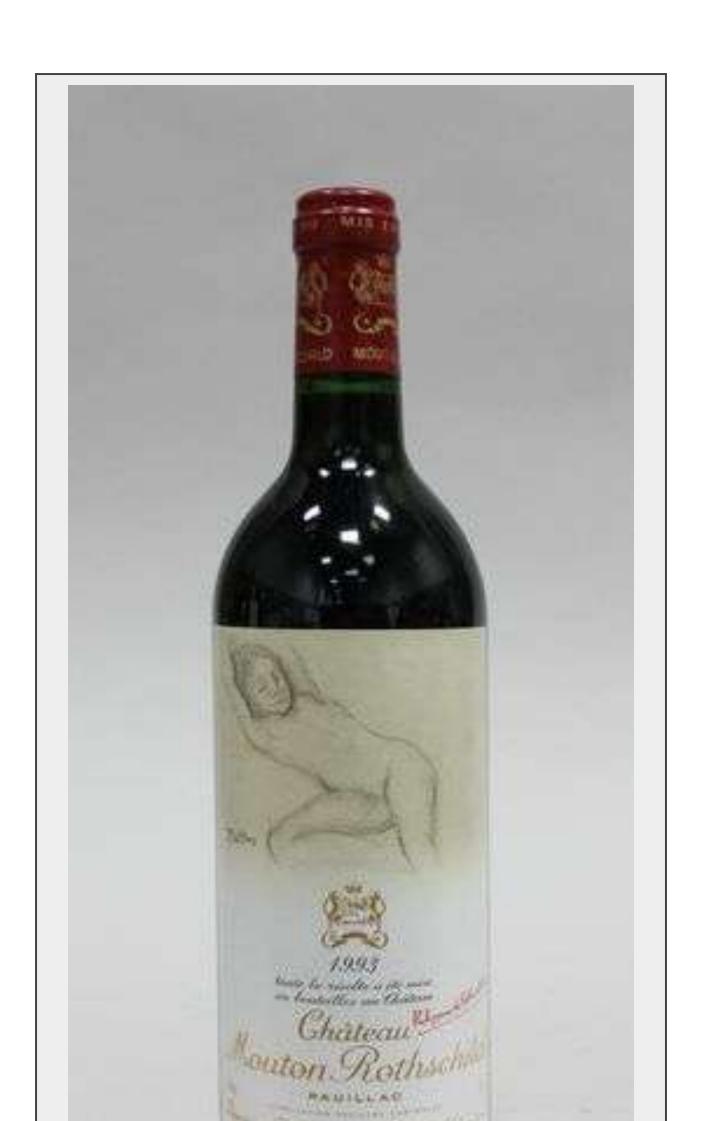

Sale Name: Fine Wines & Spirits LOT 238 - Château Mouton Rothschild 1993

Estimate \$ 600 - 800

## Château Mouton Rothschild 1993

Pauillac, Red Bordeaux Blend 1er Grand Cru Classé 750 ml / France / 12.5% ABV

DC 90 | JS 90 | WA 90 | WS 90

"The 1993 is a beautifully made wine which could be considered a sleeper of the vintage. The wine boasts a dark purple color, followed by a sweet, pain grillee, roasted nut, and cassis-scented bouquet that is just beginning to open. In the mouth, the wine may not possess the body and volume of a vintage such as 1990 or 1989, but there is more richness of fruit, a sweet, ripe, pureness to the wine, as well as medium body and outstanding balance."