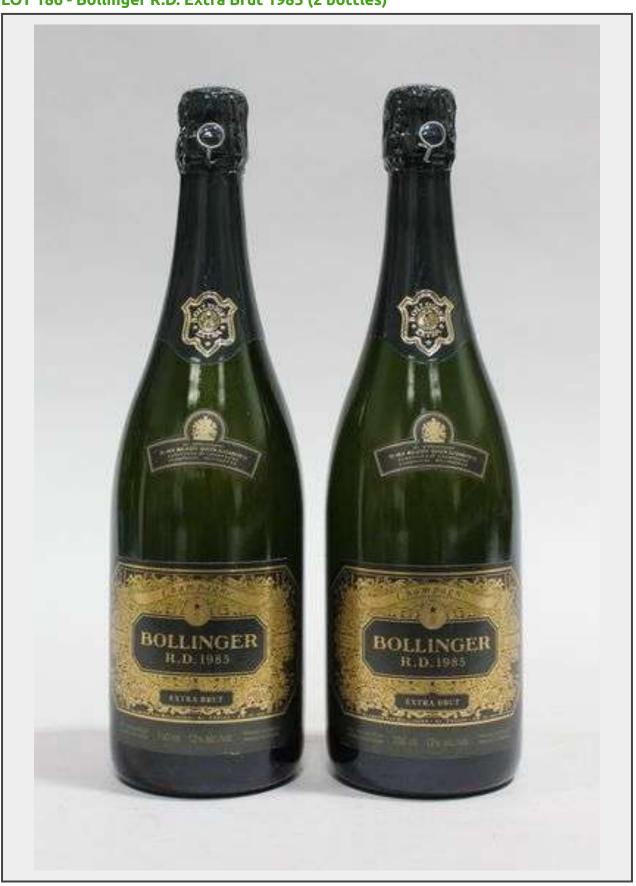

**Sale Name:** Fine Wines & Spirits

LOT 186 - Bollinger R.D. Extra Brut 1985 (2 bottles)

**Estimate \$** 600 - 800

## Bollinger R.D. Extra Brut 1985 (2 bottles)

Champagne, Chardonnay/Pinot Noir 75 cl / France / 12% ABV

ST 93 | WS 93

"Earth, mushroom and toffee on the nose. Big, rich and very dry; features the typical, maturing Bollinger flavors of coffee and toffee but lovely ripe acidity gives the wine terrific freshness and superb cut. Full, creamy and complex. A superb R.D. from a great vintage."

December 1998 (ST – Int'l Wine Cellar)

Proceeds from the sale of this lot are to the benefit of The Palliative Care Society of the Bow Valley.